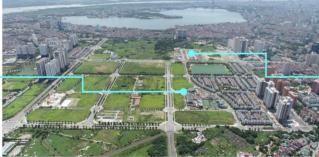

# **STARLAKE CITY (Hanoi, Vietnam)**

# **Project Summary**

#### **Site Area**

186 ha (460 acre)