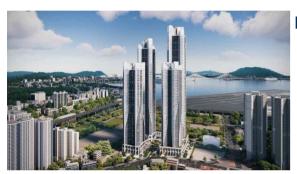

# **STARLAKE CITY (Hanoi, Vietnam)**

# **Project Summary**

#### **Developer**

THT Development (100% owned by Daewoo E&C)

#### **Site Area**

186 ha (460 acre)

#### **Project Period**

2006 ~ 2025(ext.)

# New Town Development

- Villas & Townhouse
- High-end Apartment
- Offices, Hotels, Retail
- Land contribution (for Hanoi Municipality)
- School & Park