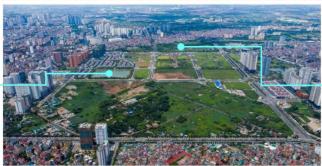

# **STARLAKE CITY (Hanoi, Vietnam)**

# **Project Summary**

#### **Site Area**

186 ha (460 acre)

#### **Project Period**

2006 ~ 2025(ext.)

# New Town Development

- Villas & Townhouse
- High-end Apartment
- Offices, Hotels, Retail
- Land contribution (for Hanoi Municipality)
- School & Park