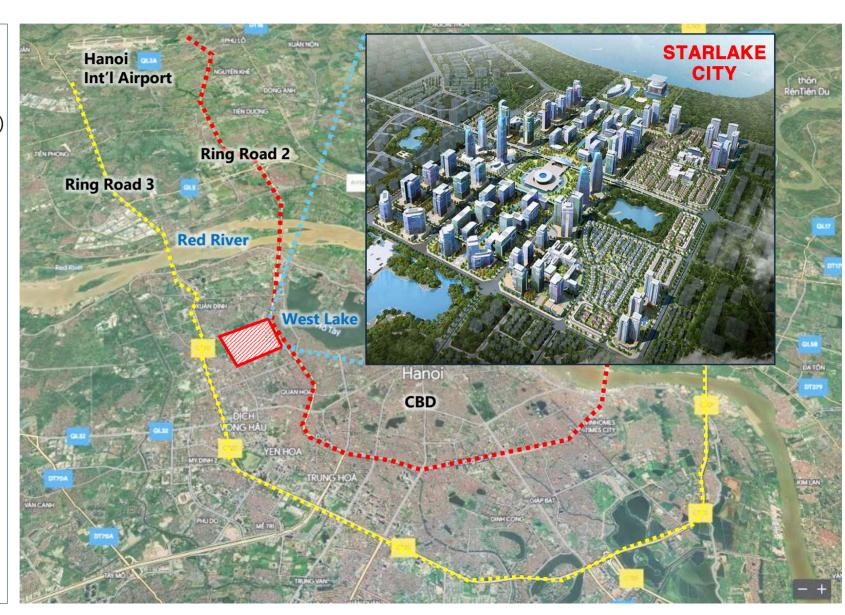

# **STARLAKE CITY (Hanoi, Vietnam)**

# **Project Summary**

#### **Developer**

THT Development (100% owned by Daewoo E&C)

#### **Site Area**

186 ha (460 acre)

#### **Project Period**

2006 ~ 2025(ext.)

# New Town Development

- Villas & Townhouse
- High-end Apartment
- Offices, Hotels, Retail
- Land contribution (for Hanoi Municipality)
- School & Park