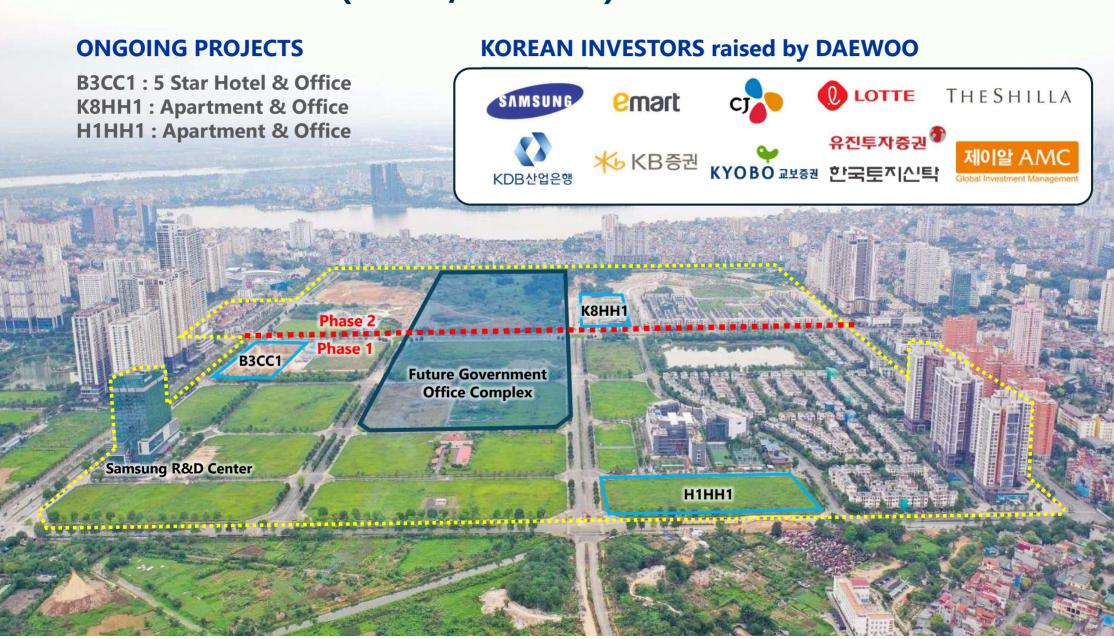

s and welfare facilities

# **On Going Overseas**



JV for a New Town Development in near HCM city, Vietnam

JV for a New Town Development in Thai Binh, Vietnam



JV for a New Town Development in Jakarta, Indonesia

JV for a Condominium Development in Toronto, Canada





Strategic expansion to India, Southeast Asia, Northern America and Africa



# 2. Development Case

# **STARLAKE CITY (Hanoi, Vietnam)**

# **Project Summary**

#### **Developer**

THT Development (100% owned by Daewoo E&C)

#### **Site Area**

186 ha (460 acre)

#### **Project Period**

2006 ~ 2025(ext.)

# New Town Development

- Villas & Townhouse
- High-end Apartment
- Offices, Hotels, Retail
- Land contribution (for Hanoi Municipality)
- School & Park



# 2. Development Case

# **STARLAKE CITY (Hanoi, Vietnam)**



# 2. Development Case

# **Smart City in STARLAKE**

#### **APPLICATION IN USE**



















# **MORE TO COME**

Smart City Integrated Platform (App)

Smart street lighting

Smart Transport
System
Smart Security System

Solar Power System



MOU between Daewoo and Samsung Electronics For Smart City / Home



# 3. Daewoo E&C to India

# How We Approach

1



- JV Partnership with
   Indian Developers
   who have capacity to secure
   the land and approval
- Under Co-GP
   structure sharing Role &
   Responsibility together rather
   than just a financial
   investment

2



- High-end to Luxury Residential Sector
  - Where Daewoo can bring its expertise and capacity in residential development
- Township Development
  As our capacity grows in
  Indian market
- Smart City /
  Industr