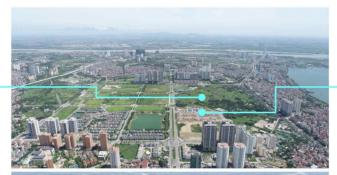

# **STARLAKE CITY (Hanoi, Vietnam)**

# **Project Summary**

#### **Site Area**

186 ha (460 acre)